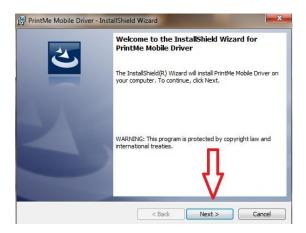

- Navigate to http://www.hw.com/students/SchoolResources/OnCampusTechnology.aspx
- Click on Windows Wireless Printing Installer

Click Run

If prompted with a Windows Security prompt click Yes

• Click Next to begin the installation