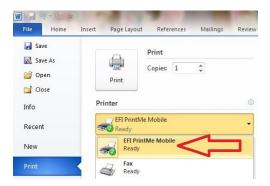

• To print select the **EFI PrintMe Mobile** Printer from your printer dropdown list

- Click the print button
- You are presented with a list of available printers.

• Select your desired printer and click the print button