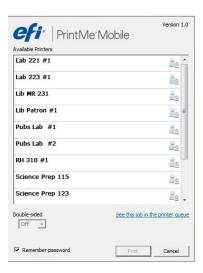

• To print select the **EFI PrintMe Mobile** Printer from your printer dropdown list

- Click the print button
- You are presented with a list of available printers.

• Select your desired printer and click the print button