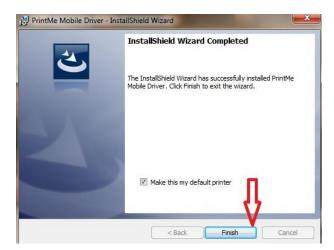

Click Next to keep the default installation path

• Click the Install button to complete the installation

• Click the Finish button

You may now print from any application or website by doing the following: