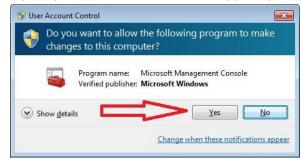

- Navigate to http://www.hw.com/students/SchoolResources/OnCampusTechnology.aspx
- Click on Windows Wireless Printing Installer

Click Run

If prompted with a Windows Security prompt click Yes

• Click Next to begin the installation