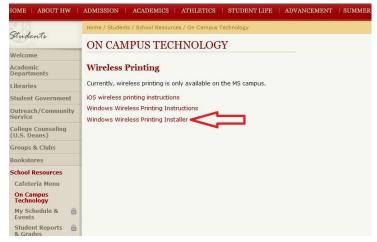

- Navigate to http://www.hw.com/students/SchoolResources/OnCampusTechnology.aspx
- Click on Windows Wireless Printing Installer

Click Run

If prompted with a Windows Security prompt click Yes

• Click Next to begin the installation