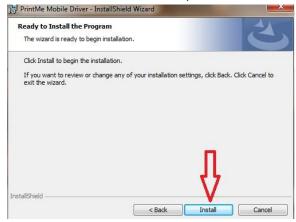

Click Next to keep the default installation path

• Click the Install button to complete the installation

• Click the Finish button

You may now print from any application or website by doing the following: