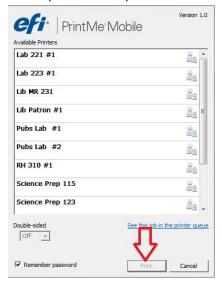

• To print select the **EFI PrintMe Mobile** Printer from your printer dropdown list

- Click the print button
- You are presented with a list of available printers.

• Select your desired printer and click the print button