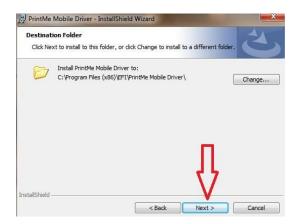

Click Next to keep the default installation path

• Click the Install button to complete the installation

• Click the Finish button

You may now print from any application or website by doing the following: